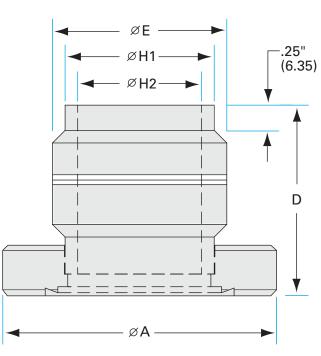

Similar Image

| Dimensions<br>(in inches) |        |
|---------------------------|--------|
| Dim A                     | 1.33″  |
| Dim D                     | 2.20"  |
| Dim E                     | 1.00″  |
| Dim H-1                   | 0.750" |
| Dim H-2                   | 0.500" |