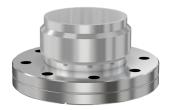

# **Steel/aluminum transition w/ weld neck** 1.33" OD CF stainless steel to 0.75" aluminum weld neck transition

Part number: ALST-075-CF

### **Steel/aluminum transition w/ weld neck** 1.33" OD CF stainless steel to 0.75" aluminum weld neck transition

- Enables easy joining of two different flanges or fittings
- Most popular types & combinations listed
- Contact us at 800-824-4166 if you can't find exactly what you need

Similar Image

| Dimensions<br>(in inches) |        |
|---------------------------|--------|
| Dim A                     | 1.33″  |
| Dim D                     | 2.20"  |
| Dim E                     | 1.00″  |
| Dim H-1                   | 0.750" |
| Dim H-2                   | 0.500" |

#### ALST-075-CF

| Parameters          | Specifications                                                                             |
|---------------------|--------------------------------------------------------------------------------------------|
| Main Size           | DN 16 CF (1.33" OD)                                                                        |
| Main Material       | 304 Stainless                                                                              |
| Transition Size     | DN 16 Tube                                                                                 |
| Transition Material | Aluminum                                                                                   |
| Vacuum Range        | FKM: 1 · 10 <sup>-8</sup> mbar to 1 bar<br>Metal seal: 1 · 10 <sup>-13</sup> mbar to 1 bar |
| Temperature Range   | FKM: -20 °C to 150 °C<br>Metal seal: -200 °C to 450 °C                                     |
| Weight              | 0 lbs                                                                                      |