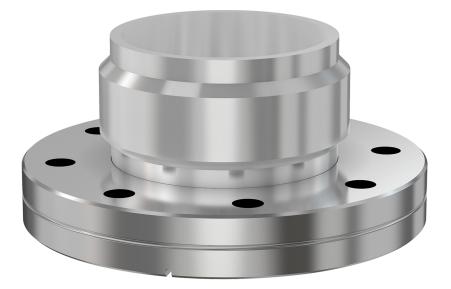

# **Steel/aluminum transition w/ weld neck** 1.33" OD CF stainless steel to 0.75" aluminum weld neck transition

Part number: ALST-075-CF

### **Steel/aluminum transition w/ weld neck** 1.33" OD CF stainless steel to 0.75" aluminum weld neck transition

- Enables easy joining of two different flanges or fittings
- Most popular types & combinations listed
- Contact us at 800-824-4166 if you can't find exactly what you need

Similar Image

| Dimensions<br>(in inches) |        |
|---------------------------|--------|
| Dim A                     | 1.33″  |
| Dim D                     | 2.20"  |
| Dim E                     | 1.00″  |
| Dim H-1                   | 0.750" |
| Dim H-2                   | 0.500" |

#### ALST-075-CF

| Parameters          | Specifications                                                                             |
|---------------------|--------------------------------------------------------------------------------------------|
| Main Size           | DN 16 CF (1.33" OD)                                                                        |
| Main Material       | 304 Stainless                                                                              |
| Transition Size     | DN 16 Tube                                                                                 |
| Transition Material | Aluminum                                                                                   |
| Vacuum Range        | FKM: 1 · 10 <sup>-8</sup> mbar to 1 bar<br>Metal seal: 1 · 10 <sup>-13</sup> mbar to 1 bar |
| Temperature Range   | FKM: -20 °C to 150 °C<br>Metal seal: -200 °C to 450 °C                                     |
| Weight              | 0 lbs                                                                                      |